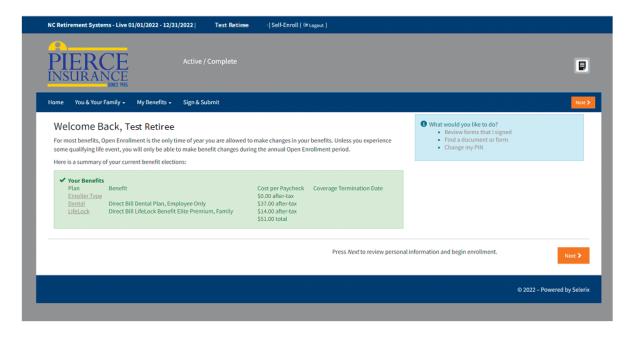

<u>Step 3</u> - When the Welcome Page appears on your screen you have successfully logged in!

Follow the on screen instructions to enroll in your benefits, find answers to your questions, download forms and more. Click Next to move to the next page.