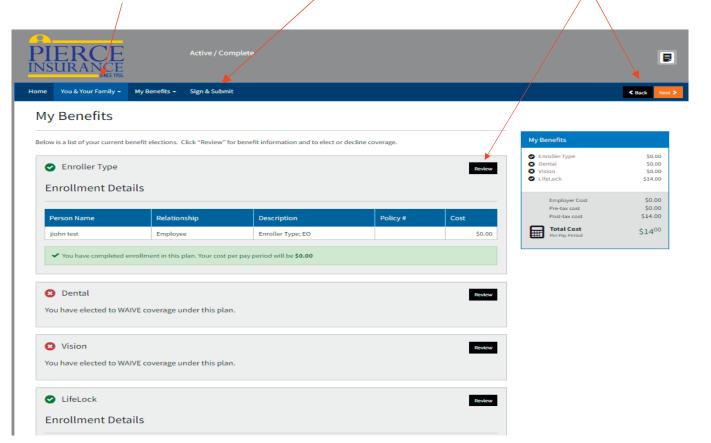

#### **How to Enroll Online**

Enroll within 60 days of receiving your first retirement benefit.

Call: 855.627.3847

Click <u>You and Your Family</u> to update personal information on yourself, your dependents or beneficiaries.

When you have finished making your selections, click <u>sign and</u> <u>submit</u> to review & sign your enrollment form.

You can move from plan to plan by clicking <u>next</u> or clicking review.

To sign and submit your enrollment form you will need to enter your PIN and click sign form.