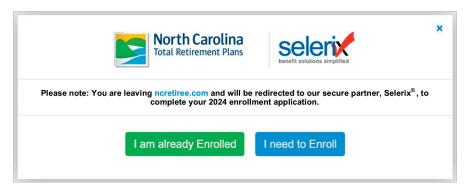

#### Enroll within 60 days of receiving your first retirement benefit

Call: 855.627.3847

**Step 1** - Connect to the Website through your web browser at <a href="https://ncretiree.com/enroll">https://ncretiree.com/enroll</a>. You may use your desktop computer or any mobile device to complete your enrollment. Click "Enroll Online". When the following screen appears, select an option.

<u>Step 2</u> - (I am already Enrolled) - Review the instructions to proceed. At the "Enrollment Site" screen, enter your full social or subscriber ID and your personal identification number (PIN). If you are enrolled but logging in for the first time, your PIN is a combination of the last 4 digits of your SSN and the 2-digit year of your birth. On your first log in, you will be prompted to change your PIN.

<u>Step 2</u> - (I Need to Enroll) - If you are not enrolled/recent retiree, review the instructions to proceed.

If you are having trouble logging on the system, contact Pierce Insurance Agency at 855-627-3847.