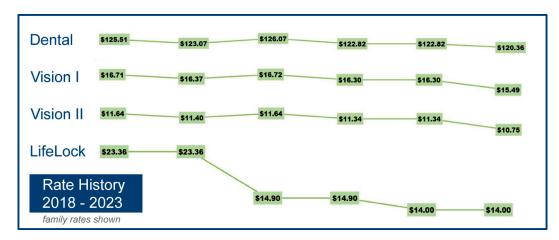

- UnitedHealthcare: DentalUnitedHealthcare: Vision
- LifeLock by Norton: Identity Theft Protection

Dale R. Folwell, CPA

The Department of State Treasurer (DST) consistently works toward cost-effective options for our retirees. The past four years have seen substantial premium savings and better coverage. The dental and vision premium savings for plan year 2023 totaled \$1.7 million. The savings for plan year 2021 were \$1.7 million, and 2020 led to a one-time premium reduction of nearly \$2.3 million. Identity theft protection is now a premier plan with the lowest premiums to date. Through these negotiations, we have put your collective buying power to work. In fact, the past six years have realized a consistent reduction in premiums for retirees taking advantage of these supplemental insurance offerings.