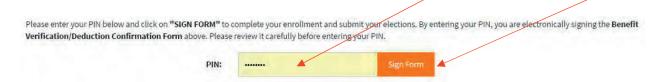

When you have finished making your selections, click <u>sign and</u> <u>submit</u> to review & sign your enrollment form.

You can move from plan to plan by clicking <u>next</u> or clicking review.

To sign and submit your enrollment form you will need to enter your PIN and click sign form.