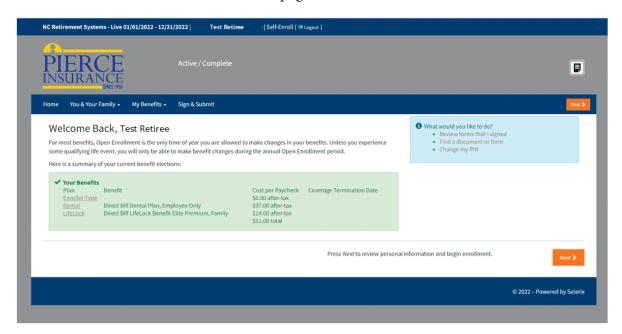

**Step 3** - When the Welcome Page appears on your screen you have successfully logged in!

Follow the on screen instructions to enroll in your benefits, find answers to your questions, download forms and more. Click Next to move to the next page.

# **How to Enroll Online**

Open Enrollment Starts September 15 and Ends October 31, 2023

Call: 855.627.3847

Click <u>You and Your Family</u> to update personal information on yourself, your dependents or beneficiaries.