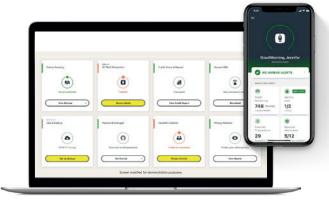

# **Streamlined Member Dashboard**

We help safeguard your identity, privacy, and security with our easy-to-use, convenient solution.

#1 Most Recognized brand in identity theft protection.

#1 top-of-mind Cyber Safety brand globally.\*\*

LifeLock With Norton Benefit Premier Monthly Rates \$8.00 Retiree Only \$14.00 Retiree + Dependents<sup>△</sup>

Screens modified for demonstration purposes. Subject to change.