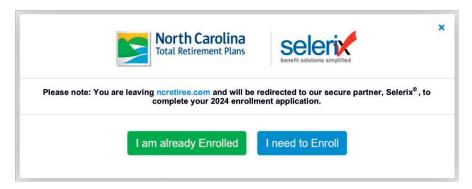

#### Open Enrollment Starts September 15 and Ends October 31, 2023

Call: 855.627.3847

**Step 1** - Connect to the Website through your web browser at <a href="https://ncretiree.com/enroll">https://ncretiree.com/enroll</a>. You may use your desktop computer or any mobile device to complete your enrollment. Click "Enroll Online". When the following screen appears, select an option.

<u>Step 2</u> - (I am already Enrolled) - Review the instructions to proceed. At the "Enrollment Site" screen, enter your full social or subscriber ID and your personal identification number (PIN). If you are enrolled but logging in for the first time, your PIN is a combination of the last 4 digits of your SSN and the 2-digit year of your birth. On your first log in, you will be prompted to change your PIN.

<u>Step 2</u> - (I Need to Enroll) - If you are not enrolled/recent retiree, review the instructions to proceed.

If you are having trouble logging on the system, contact Pierce Insurance Agency at 855-627-3847.