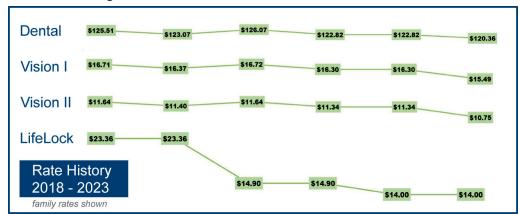

# **Monthly Premiums**

| Plan Coverage           | Retiree | Retiree + 1 | Retiree + Family |
|-------------------------|---------|-------------|------------------|
| <b>Monthly Premiums</b> | \$36.26 | \$85.85     | \$120.36         |

# **Monthly Premiums**

| Plan Coverage/<br>Monthly Premiums | Retiree | Retiree + 1 | Retiree + Family |  |  |
|------------------------------------|---------|-------------|------------------|--|--|
| Plan 1 Exam & Materials Plan       | \$6.81  | \$13.79     | \$15.49          |  |  |
| Plan 2 Materials Only              | \$4.74  | \$9.62      | \$10.75          |  |  |