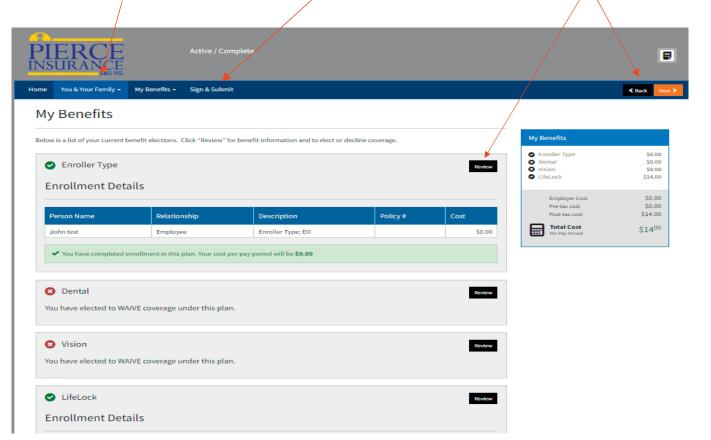

When you have finished making your selections, click <u>sign and</u> <u>submit</u> to review & sign your enrollment form.

You can move from plan to plan by clicking <u>next</u> or clicking review.

To sign and submit your enrollment form you will need to enter your PIN and click sign form.

If you have any questions about your enrollment, please contact Pierce Insurance Agency by phone at 855-627-3847 or email info@pierceins.com. You may also log back into the enrollment site to verify you submitted your enrollment form.