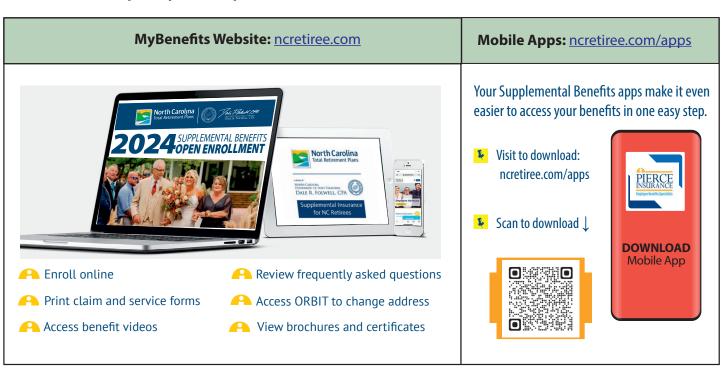

## **Getting Started**

- 1. Review your benefits options in this booklet.
- 2. Call 855-627-3847 to enroll or ask questions. You may also visit <u>ncretiree.com</u> for up-to-date information and to enroll online. Instructions are on page 15-16.
- 3. **If you are enrolled in supplemental benefits** (dental, vision, and/or identity theft protection) and do not wish to make any changes, no action is needed.

For a complete list, visit <u>ncretiree.com</u>

# How to Enroll: Dental, Vision, & Identity Theft Protection

| 3         | 1 | Enroll online: ncretiree.com/enroll                                                                                                   |
|-----------|---|---------------------------------------------------------------------------------------------------------------------------------------|
| Easy Ways | 2 | Complete the attached enrollment form on pages 17-18 and return it to Pierce Insurance via postage-paid envelope inserted on page 10. |
| to Enroll | 3 | Enroll by phone: 855-627-3847                                                                                                         |

# **How to Enroll Online**

#### Open Enrollment Starts September 15 and Ends October 31, 2023

Call: 855.627.3847

**Step 1** - Connect to the Website through your web browser at <a href="https://ncretiree.com/enroll">https://ncretiree.com/enroll</a>. You may use your desktop computer or any mobile device to complete your enrollment. Click "Enroll Online". When the following screen appears, select an option.

<u>Step 2</u> - (I am already Enrolled) - Review the instructions to proceed. At the "Enrollment Site" screen, enter your full social or subscriber ID and your personal identification number (PIN). If you are enrolled but logging in for the first time, your PIN is a combination of the last 4 digits of your SSN and the 2-digit year of your birth. On your first log in, you will be prompted to change your PIN.

<u>Step 2</u> - (I Need to Enroll) - If you are not enrolled/recent retiree, review the instructions to proceed.

If you are having trouble logging on the system, contact Pierce Insurance Agency at 855-627-3847.

**Step 3** - When the Welcome Page appears on your screen you have successfully logged in!

Follow the on screen instructions to enroll in your benefits, find answers to your questions, download forms and more. Click Next to move to the next page.