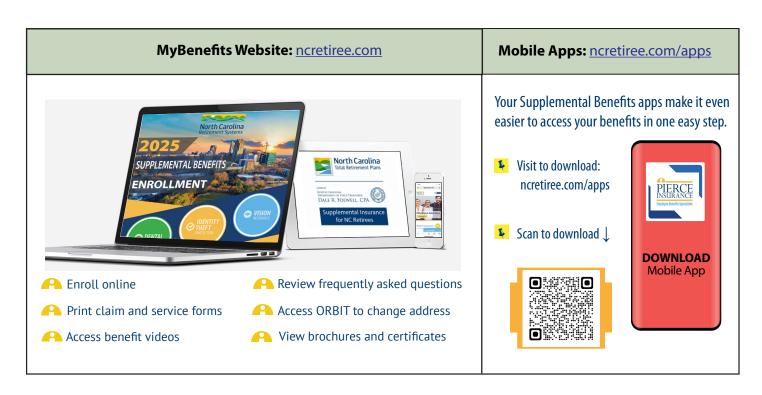

#### **Resources**

NC Retiree Supplemental Benefits: <a href="mailto:ncretiree.com">ncretiree.com</a>

855-627-3847

NC Retirement Systems: myNCRetirement.com 919-814-4590

ORBIT- Retirement Account Access:

**ORBIT.myNCRetirement.com** 

# **Dental with Hearing Aid Discount**

3 Easy Ways to Enroll Enroll online: <u>ncretiree.com/enroll</u>

Complete the attached enrollment form on page 17 and return it to Pierce Insurance via postage-paid envelope inserted on page 10.

New enrollees will receive identification card(s) prior to the effective date of their coverage.

| 3         | 1 | Enroll online: ncretiree.com/enroll                                                                                               |
|-----------|---|-----------------------------------------------------------------------------------------------------------------------------------|
| Easy Ways | 2 | Complete the attached enrollment form on page 17 and return it to Pierce Insurance via postage-paid envelope inserted on page 10. |
| to Enroll | 3 | Enroll by phone: 855-627-3847                                                                                                     |