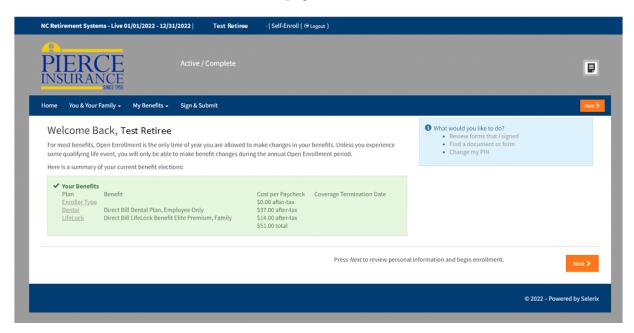

# **Dental with Hearing Aid Discount**

3 Easy Ways to Enroll Enroll online: <u>ncretiree.com/enroll</u>

Complete the attached enrollment form on page 17 and return it to Pierce Insurance via postage-paid envelope inserted on page 10.

New enrollees will receive identification card(s) prior to the effective date of their coverage.

| 3         | 1 | Enroll online: ncretiree.com/enroll                                                                                               |
|-----------|---|-----------------------------------------------------------------------------------------------------------------------------------|
| Easy Ways | 2 | Complete the attached enrollment form on page 17 and return it to Pierce Insurance via postage-paid envelope inserted on page 10. |
| to Enroll | 3 | Enroll by phone: 855-627-3847                                                                                                     |