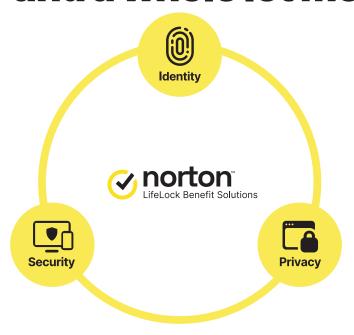

## **Identity Theft Protection**

Proprietary technology monitors<sup>†</sup> for potentially fraudulent use of our members' SSN, name, address and date of birth. The patented system sends alerts by text, phone<sup>‡‡</sup>, email or mobile app when a potential threat is detected.

## **Device Security**

Multi-layered, advanced security helps protect devices against existing and emerging malware threats, including ransomware, and helps protect private and financial information when employees go online.

#### Online Privacy

Protect devices on vulnerable connections through bank-grade encryption to keep information private. We also scan common public people-search websites for employees' info and help them opt-out.\*\*\*

# **Streamlined Member Dashboard**

We help safeguard your identity, privacy, and security with our easy-to-use, convenient solution.