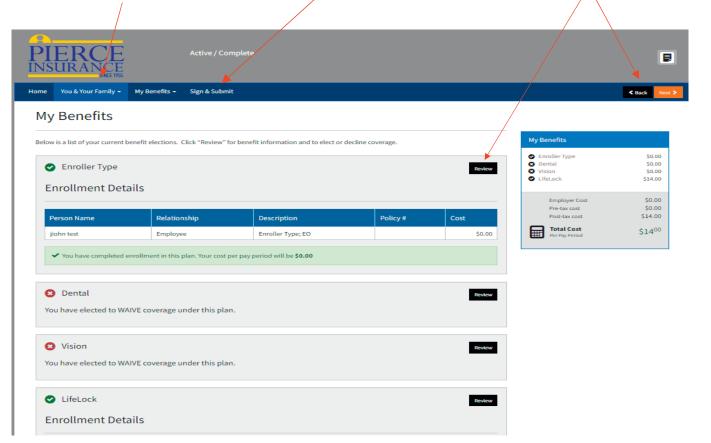

# **Dental with Hearing Aid Discount**

3 Easy Ways to Enroll Enroll online: <u>ncretiree.com/enroll</u>

Complete the attached enrollment form on page 17 and return it to Pierce Insurance via postage-paid envelope inserted on page 10.

New enrollees will receive identification card(s) prior to the effective date of their coverage.

| 3         | 1 | Enroll online: ncretiree.com/enroll                                                                                               |
|-----------|---|-----------------------------------------------------------------------------------------------------------------------------------|
| Easy Ways | 2 | Complete the attached enrollment form on page 17 and return it to Pierce Insurance via postage-paid envelope inserted on page 10. |
| to Enroll | 3 | Enroll by phone: 855-627-3847                                                                                                     |