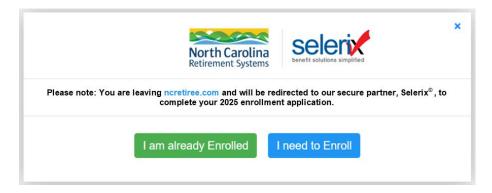

# **Dental with Hearing Aid Discount**

3 Easy Ways to Enroll Enroll online: <u>ncretiree.com/enroll</u>

Complete the attached enrollment form on page 17 and return it to Pierce Insurance via postage-paid envelope inserted on page 10.

Enroll by phone: 855-627-3847

New enrollees will receive identification card(s) prior to the effective date of their coverage.

| 3         | 1 | Enroll online: ncretiree.com/enroll                                                                                               |
|-----------|---|-----------------------------------------------------------------------------------------------------------------------------------|
| Easy Ways | 2 | Complete the attached enrollment form on page 17 and return it to Pierce Insurance via postage-paid envelope inserted on page 10. |
| to Enroll | 3 | Enroll by phone: 855-627-3847                                                                                                     |