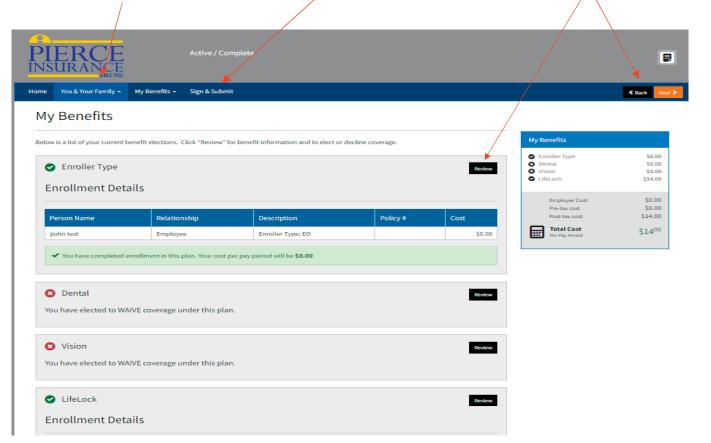

# **How to Enroll Online**

Open Enrollment Starts September 16 and Ends October 31, 2024

Call: 855.627.3847

Click <u>You and Your Family</u> to update personal information on yourself, your dependents or beneficiaries.

When you have finished making your selections, click <u>sign and</u> <u>submit</u> to review & sign your enrollment form.

You can move from plan to plan by clicking <u>next</u> or clicking review.

To sign and submit your enrollment form you will need to enter your PIN and click sign form.