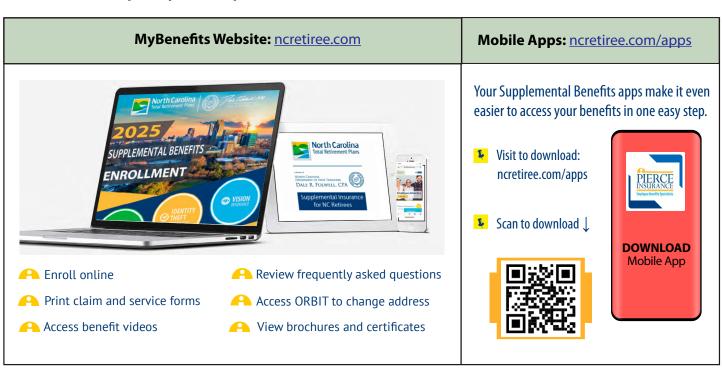

## **Getting Started**

- 1. Review your benefits options in this booklet.
- 2. Call 855-627-3847 to enroll or ask questions. You may also visit <u>ncretiree.com</u> for up-to-date information and to enroll online. Instructions are on page 15-16.
- 3. **If you are enrolled in supplemental benefits** (dental, vision, and/or identity theft protection) and do not wish to make any changes, no action is needed.

For a complete list, visit <u>ncretiree.com</u>