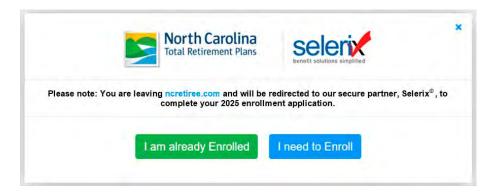

Click "Enroll Online". When the following screen appears, select an option.

<u>Step 2</u> - (I am already Enrolled) - Review the instructions to proceed. At the "Enrollment Site" screen, enter your full social or subscriber ID and your personal identification number (PIN). If you are enrolled but logging in for the first time, your PIN is a combination of the last 4 digits of your SSN and the 2-digit year of your birth. On your first log in, you will be prompted to change your PIN.

<u>Step 2</u> - (**I Need to Enroll**) - If you are not enrolled/recent retiree, review the instructions to proceed. If you are having trouble logging on the system, contact Pierce Insurance Agency at 855-627-3847.