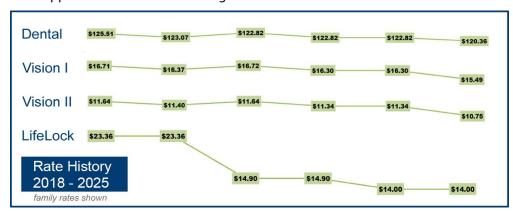

# **Monthly Premiums**

| Plan Coverage           | Retiree | Retiree + 1 | Retiree + Family |
|-------------------------|---------|-------------|------------------|
| <b>Monthly Premiums</b> | \$36.26 | \$85.85     | \$120.36         |

# **Monthly Premiums**

| Plan Coverage/<br>Monthly Premiums | Retiree | Retiree + 1 | Retiree + Family |
|------------------------------------|---------|-------------|------------------|
| Plan 1 Exam & Materials Plan       | \$6.81  | \$13.79     | \$15.49          |
| Plan 2 Materials Only              | \$4.74  | \$9.62      | \$10.75          |