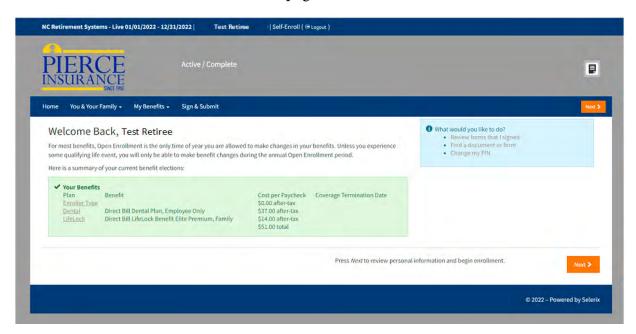

**Step 3** - When the Welcome Page appears on your screen you have successfully logged in!

Follow the on screen instructions to enroll in your benefits, find answers to your questions, download forms and more. Click Next to move to the next page.