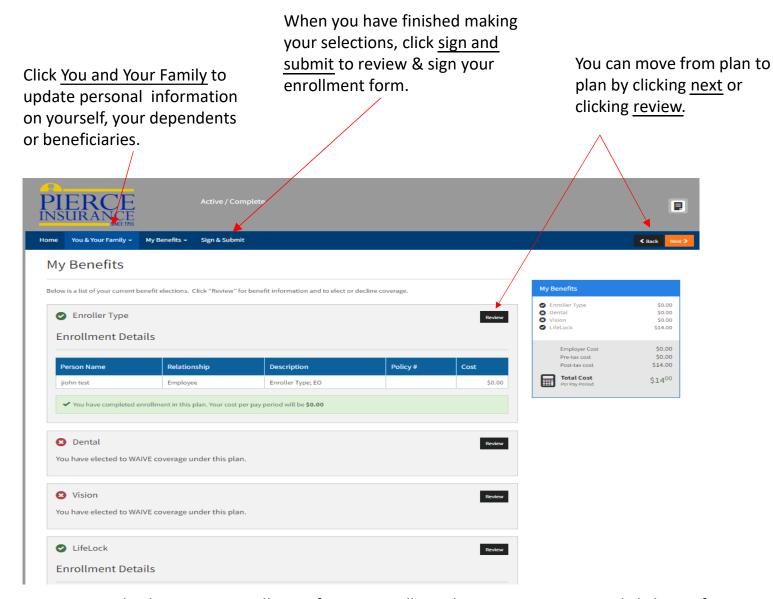

#### How to Enroll: Dental, Vision, & Identity Theft Protection

| 3         | 1 | Enroll online: ncretiree.com/enroll                                                                                                   |
|-----------|---|---------------------------------------------------------------------------------------------------------------------------------------|
| Easy Ways | 2 | Complete the attached enrollment form on pages 15-16 and return it to Pierce Insurance via postage-paid envelope inserted on page 10. |
| to Enroll | 3 | Enroll by phone: 855-627-3847                                                                                                         |

#### Tips to Enroll: Dental, Vision, & Identity Theft Protection

- [] If you are currently enrolled, you do not need to re-enroll. Coverage continues automatically.
- You may enroll online at ncretiree.com/enroll or by phone at 855-627-3847.
  - A paper enrollment form is not required.
- If you would like to make changes to your benefits, call us at 855-627-3847.
- To check the status of your benefits, call: 855-627-3847, chat: ncretiree.com or email: info@pierceins.com.
- To prevent delays in processing, all fields for your personal information on the enrollment form must be completed.
  - · Your full Social Security number, and your date of birth are required.
- · When enrolling dependents, their information must also be completed.
  - Dependents with incomplete information cannot be enrolled.
  - For identity theft protection, Social Security numbers are required for all enrolled eligible dependents. Also, a unique email is required for each dependent 18 and over.

#### **Checklist for Paper Enrollment**

- Complete your personal information.
- **Select your benefits.** Check Yes for each benefit for which you are enrolling.
- Dental and Vision: Select the plan and who is to be covered on each benefit.
  - Select the plan (For Vision indicate Plan 1 or Plan 2) Select RETIREE, RETIREE + ONE (1) or RETIREE + FAMILY
- Norton LifeLock: Indicate the plan and who is to be covered.
  - Select RETIREE or RETIREE + FAMILY
  - Social Security numbers are required for all enrolled eligible dependents. A unique email is required for each dependent 18 and over.
- Complete dependent information.
- Select billing method.
  - Most retirees are pension deducted. If no selection is made, you will be set up on pension deduction.
  - Please note that Firefighters and Rescue Squad Workers, National Guard or Register of Deeds Pension Funds' benefit recipients do not qualify for pension deduction and will be direct billed.
- Sign and date your enrollment form.