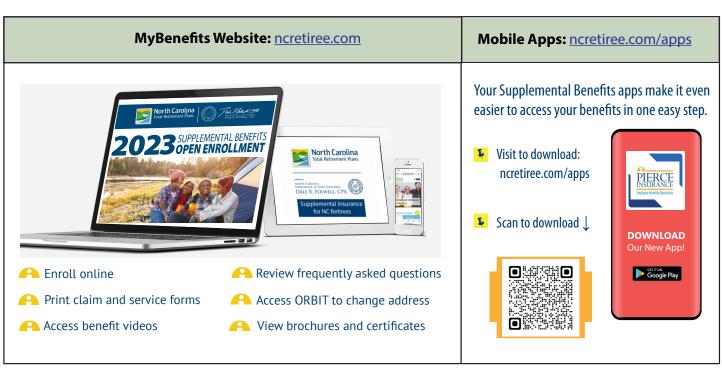

#### **How to Enroll Online**

Open Enrollment Starts September 15 and Ends October 31, 2022

Call: 855.627.3847

**Step 1** - Connect to the Website through your web browser at https://ncretiree.com/enroll/. You may use your desktop computer or any mobile device to complete your enrollment.

**Step 2** - At the "Enrollment Site" screen, enter your *full social or subscriber ID* and your personal identification number (PIN).

If you are enrolled but logging in for the first time, your PIN is a combination of the last 4 digits of your Social Security Number and the 2-digit year of your birth. On your first log in, you will be prompted to -change your PIN. If you are having trouble logging on the system, contact Pierce Insurance Agency at 855-627-3847.

selerix

If you are not enrolled/recent retiree, please select New Employee? Click here

For example, if the last 4 digits of your SSN are 3214 and you were born on September 21,1968, your PIN in would be "321468".

**Step 3** - When the Welcome Page appears on your screen you have successfully logged in! Follow the onscreen instructions to enroll in your benefits, find answers to your questions, download forms and more. Click Next to move to the next page.