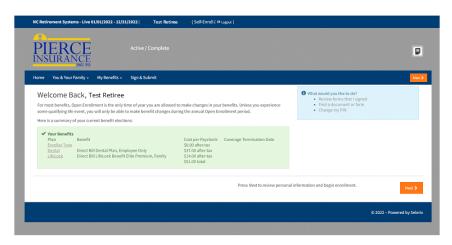

**Step 3** - When the Welcome Page appears on your screen you have successfully logged in! Follow the onscreen instructions to enroll in your benefits, find answers to your questions, download forms and more. Click Next to move to the next page.