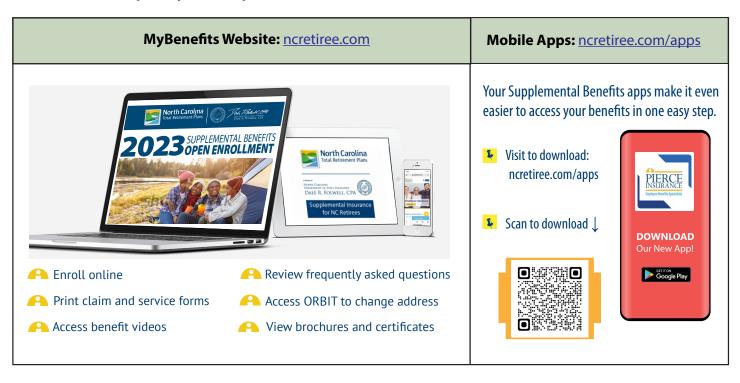

# How to Enroll: Dental, Vision, & Identity Theft Protection

| 3         | 1 | Enroll online: ncretiree.com/enroll                                                                                                  |
|-----------|---|--------------------------------------------------------------------------------------------------------------------------------------|
| Easy Ways | 2 | Complete the attached enrollment form on pages 15-16 and return it to Pierce Insurance via postage-paid envelope inserted on page 8. |
| to Enroll | 3 | Enroll by phone: 855-627-3847                                                                                                        |

## Tips to Enroll: Dental, Vision, & Identity Theft Protection

- You may enroll online at ncretiree.com/enroll or by phone at 855-627-3847.
  - A paper enrollment form is not required.
- If you would like to make changes to your benefits, call us at 855-627-3847.
- To check the status of your benefits, call: 855-627-3847, chat: ncretiree.com or email: info@pierceins.com.
- To prevent delays in processing, all fields for your personal information on the enrollment form must be completed.
  - · Your full Social Security number, and your date of birth are required.
- When enrolling dependents, their information must also be completed.
  - Dependents with incomplete information cannot be enrolled.
  - For identity theft protection, Social Security numbers are required for all enrolled eligible dependents. Also, a unique email is required for each dependent 18 and over.

#### **How to Enroll Online**

Call: 855.627.3847

**Step 1** - Connect to the Website through your web browser at <a href="https://ncretiree.com/enroll/">https://ncretiree.com/enroll/</a>. You may use your desktop computer or any mobile device to complete your enrollment.

#### Step 2 - Click Enroll Online.

**Step 3** - If you are not enrolled/recent retiree, please select New Employee? Click here.

If you are having trouble logging on the system, contact Pierce Insurance Agency at 855-627-3847.

**Step 4** - When the Welcome Page appears on your screen you have successfully logged in! Follow the onscreen instructions to enroll in your benefits, find answers to your questions, download forms and more. Click Next to move to the next page.