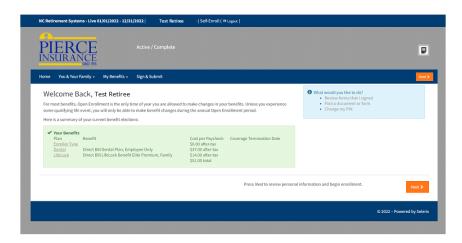

#### **How to Enroll Online**

Call: 855.627.3847

**Step 1** - Connect to the Website through your web browser at <a href="https://ncretiree.com/enroll/">https://ncretiree.com/enroll/</a>. You may use your desktop computer or any mobile device to complete your enrollment.

#### Step 2 - Click Enroll Online.

**Step 3** - If you are not enrolled/recent retiree, please select New Employee? Click here.

If you are having trouble logging on the system, contact Pierce Insurance Agency at 855-627-3847.

**Step 4** - When the Welcome Page appears on your screen you have successfully logged in! Follow the onscreen instructions to enroll in your benefits, find answers to your questions, download forms and more. Click Next to move to the next page.