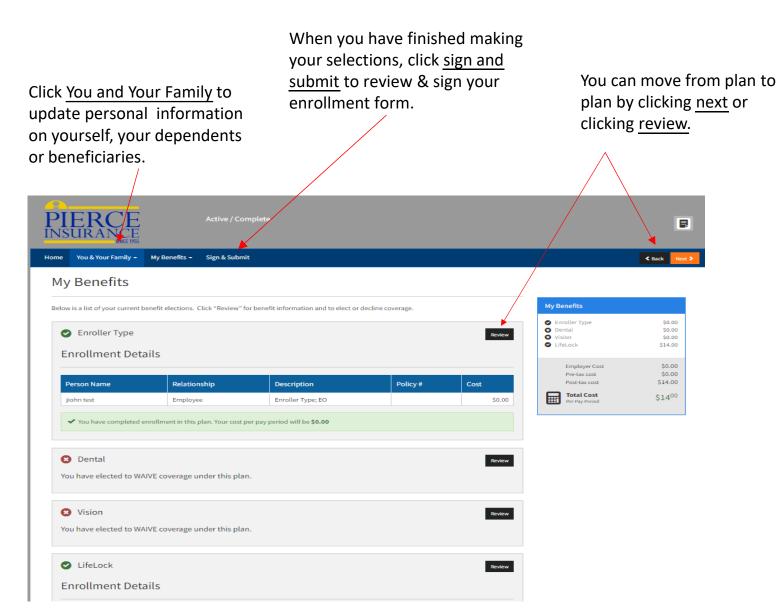

#### **How to Enroll Online**

Call: 855.627.3847

**Step 1** - Connect to the Website through your web browser at <a href="https://ncretiree.com/enroll/">https://ncretiree.com/enroll/</a>. You may use your desktop computer or any mobile device to complete your enrollment.

#### Step 2 - Click Enroll Online.

**Step 3** - If you are not enrolled/recent retiree, please select New Employee? Click here.

If you are having trouble logging on the system, contact Pierce Insurance Agency at 855-627-3847.

**Step 4** - When the Welcome Page appears on your screen you have successfully logged in! Follow the onscreen instructions to enroll in your benefits, find answers to your questions, download forms and more. Click Next to move to the next page.

See reverse →

#### **How to Enroll Online**

To sign and submit your enrollment form you will need to enter your PIN and click sign form.

Please enter your PIN below and click on "SIGN FORM" to complete your enrollment and submit your elections. By entering your PIN, you are electronically signing the Benefit Verification/Deduction Confirmation Form above. Please review it carefully before entering your PIN.

PIN:

Sign Form

If you have any questions about your enrollment, please contact Pierce Insurance Agency by phone at 855-627-3847 or email <a href="mailto:info@pierceins.com">info@pierceins.com</a>. You may also log back into the enrollment site to verify you submitted your enrollment form.