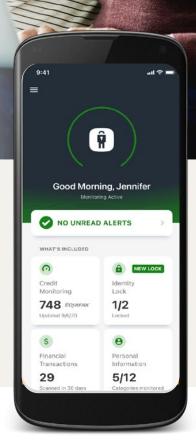

# New !Norton LifeLock now includes more protection for your identity & your digital life.

Identity theft protection has been upgraded to Premier status for 2023!

In addition to identity theft protection, Norton's device security, online privacy, parental controls, and more have been added at the same low rates.

#### **ID THEFT PROTECTION**

Get alerts<sup>†</sup> for possible fraudulent use of your Social Security number, name, address and date of birth.

#### **MONITOR & ALERT<sup>†</sup>**

We monitor for a wide range of threats and will alert you if we find potentially suspicious activities to help you detect fraud.

#### **RESTORE**

A dedicated U.S.-based Identity
Restoration Specialist will work to resolve
your identity theft problem.

#### **REIMBURSE**

If your money is stolen due to ID theft, we will reimburse up to \$1 million.\*\*